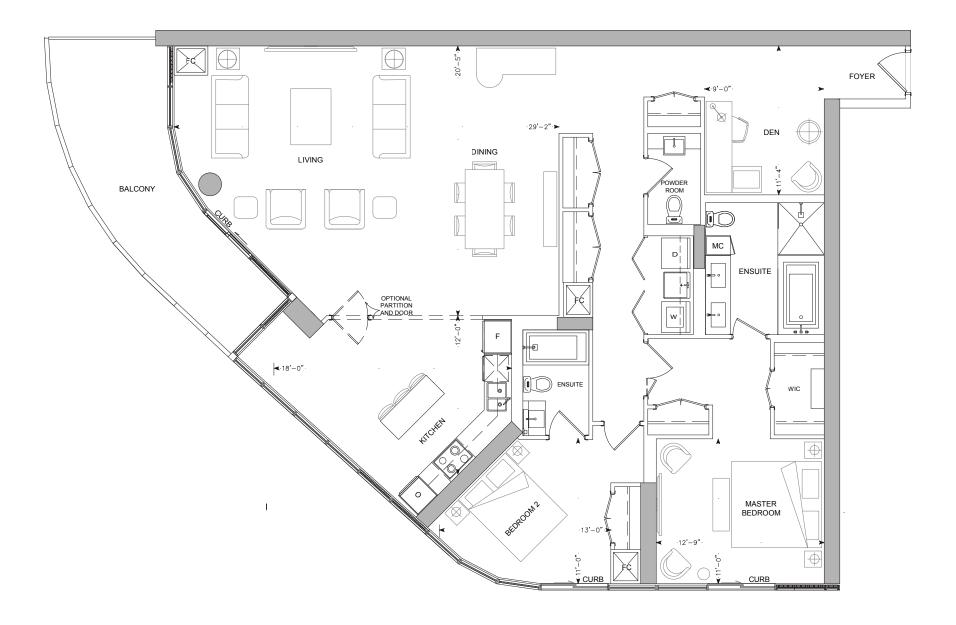

## PAVILION7-9

UNIT # 705 | 805 | 905 | 2 BED + DEN | ± 1,805 s.f. | BALCONY ± 180 s.f.

± 1,805 s.f. | BALCONY ± 180 s.f.

## PRELIMINARY PLANS March 2015 | Subject to change.

Price, sizes and specifications subject to change without notice. Erros and omissions expected. Stated dimensions are measured to the exterior boundaries of the exterior walls and the centreline of interior demising walls and in fact vary from the dimensions that would be determined by using the descrption and definition of the "Unit" set forth in the Declaration (which generally only includes the interior airspace between the perimeter walls and exclused interior structural components) Additionally, measurements of rooms set forth on any floor plan are generally taken at the greatest points of each given room (as if the room were a perfect rectangle), without regard for any cutouts. Accordingly, the area of the actual room will typically be smaller than the product obtained by multiplying the stated length times width. All dimensions are approximate, and all floor plans and development plans are subject to change.